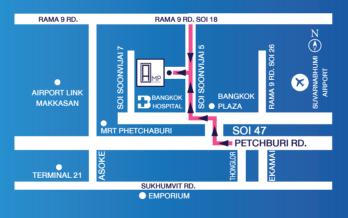

### LOCATION

Situated only 100 metres from Bangkok Hospital, Amp Am House Hotel is within a 45-minute car ride from Suvarnabhumi International Airport and Don Muang Airport. Our hotel in Soi Soonvijai is an approximately 10-minute drive from SHOW DC while Terminal 21 Asoke. Central Plaza Grand Rama 9 and other shopping and entertainment areas are close.

- Amp Am House Hotel 35 Soi Soonvijai 5, Bangkapi,
- Huai Khwang, Bangkok 10310, Thailand
- Section Sect
- www.ampamhousehotel.com

# BOUTIQUE, SECLUDED SPACIOUS ACCOMMODATION WITH CONVENIENT SERVICES

Amp Am House Hotel is ideal for an extended stay in the vibrant city. The hotel is a seniorfriendly hotel in Bangkok in Soi Phetchaburi 47 (Soonvijai 5) about 100 meters from Bangkok Hospital (BDMS) and is also accessible through Rama 9 Road Soi 18.