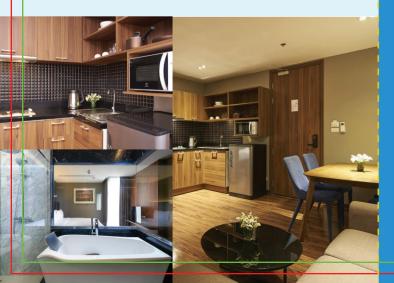

# ACCOMMODATION

Peaceful and generously spaced, we are your base in Bangkok. All 28 rooms offer a separate living and dining room, kitchenette, private balcony, flat-screen TV and safety box.

| ROOM TYPE         | ROOM SIZE      |
|-------------------|----------------|
| One Bedroom Suite | <b>45</b> sqm. |
| Two Bedroom Suite | 69 sqm.        |
| Penthouse Two     | 110 sqm.       |
| Bedroom Suite     |                |

Relax in our generously spaced rooms ranging from One Bedtroom to a Penthouse. Contemporary and comfortable, the accommodation features a separate living and dining room, kitchenette and a private balcony.