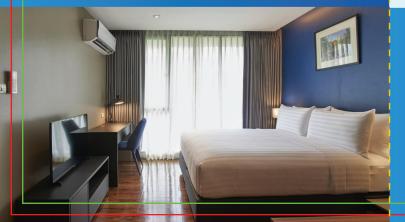

# ACCOMMODATION

Peaceful and generously spaced, we are your base in Bangkok. All 28 rooms offer a separate living and dining room, kitchenette, private balcony, flat-screen TV and safety box.

| ROOM TYPE         | ROOM SIZE      |
|-------------------|----------------|
| One Bedroom Suite | <b>45</b> sqm. |
| Two Bedroom Suite | 69 sqm.        |
| Penthouse Two     | 110 sqm.       |
| Bedroom Suite     |                |

Relax in our generously spaced rooms ranging from One Bedtroom to a Penthouse. Contemporary and comfortable, the accommodation features a separate living and dining room, kitchenette and a private balcony.